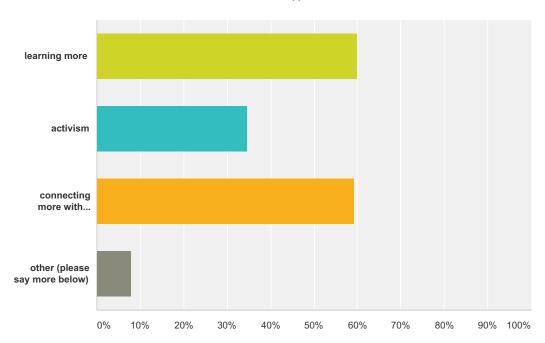

## **Q7 Major concerns**

Answered: 162 Skipped: 7

| Answer Choices                | Responses |    |
|-------------------------------|-----------|----|
| learning more                 | 59.88%    | 97 |
| activism                      | 34.57%    | 56 |
| connecting more with others   | 59.26%    | 96 |
| other (please say more below) | 8.02%     | 13 |
| Total Respondents: 162        |           |    |