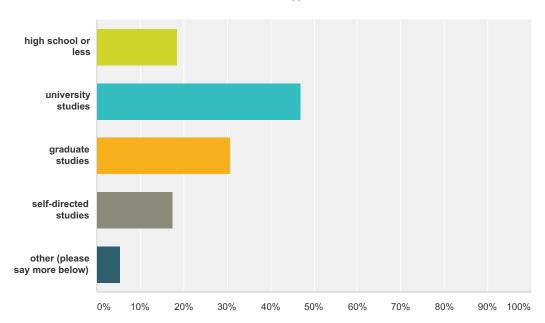

#### Q3 Education level

Answered: 166 Skipped: 3

| Answer Choices                | Responses |    |
|-------------------------------|-----------|----|
| high school or less           | 18.67%    | 31 |
| university studies            | 46.99%    | 78 |
| graduate studies              | 30.72%    | 51 |
| self-directed studies         | 17.47%    | 29 |
| other (please say more below) | 5.42%     | 9  |
| Total Respondents: 166        |           |    |