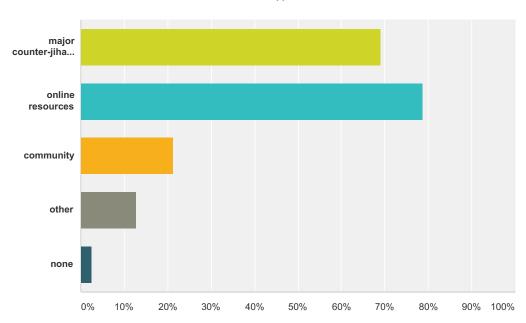

## Q9 Major help or inspiration

Answered: 165 Skipped: 4

| Answer Choices              | Responses |     |
|-----------------------------|-----------|-----|
| major counter-jihad figures | 69.09%    | 114 |
| online resources            | 78.79%    | 130 |
| community                   | 21.21%    | 35  |
| other                       | 12.73%    | 21  |
| none                        | 2.42%     | 4   |
| Total Respondents: 165      |           |     |