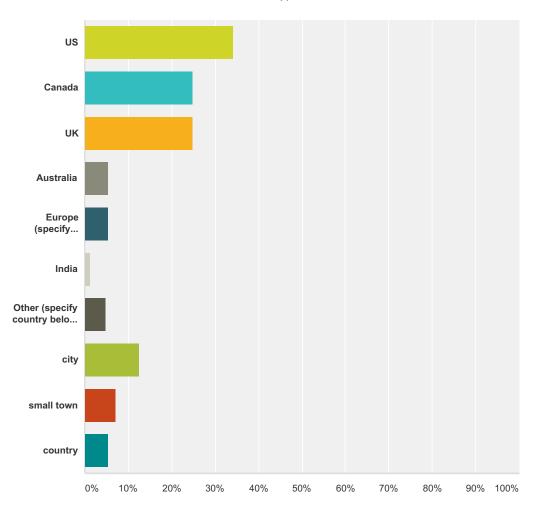

#### **Q2** Location

Answered: 169 Skipped: 0

| Answer Choices                         | Responses |    |
|----------------------------------------|-----------|----|
| US                                     | 34.32%    | 58 |
| Canada                                 | 24.85%    | 42 |
| UK                                     | 24.85%    | 42 |
| Australia                              | 5.33%     | 9  |
| Europe (specify country below, please) | 5.33%     | 9  |
| India                                  | 1.18%     | 2  |
| Other (specify country below, please)  | 4.73%     | 8  |
| city                                   | 12.43%    | 21 |
| small town                             | 7.10%     | 12 |
| country                                | 5.33%     | 9  |
| Total Respondents: 169                 |           |    |