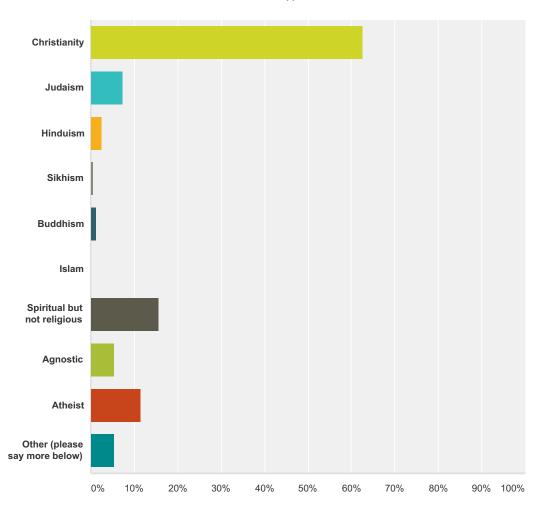

## Q4 Religion, spirituality, connection to "all"

Answered: 166 Skipped: 3

| Answer Choices                | Responses |     |
|-------------------------------|-----------|-----|
| Christianity                  | 62.65%    | 104 |
| Judaism                       | 7.23%     | 12  |
| Hinduism                      | 2.41%     | 4   |
| Sikhism                       | 0.60%     | 1   |
| Buddhism                      | 1.20%     | 2   |
| Islam                         | 0.00%     | 0   |
| Spiritual but not religious   | 15.66%    | 26  |
| Agnostic                      | 5.42%     | 9   |
| Atheist                       | 11.45%    | 19  |
| Other (please say more below) | 5.42%     | 9   |
| Total Respondents: 166        |           |     |