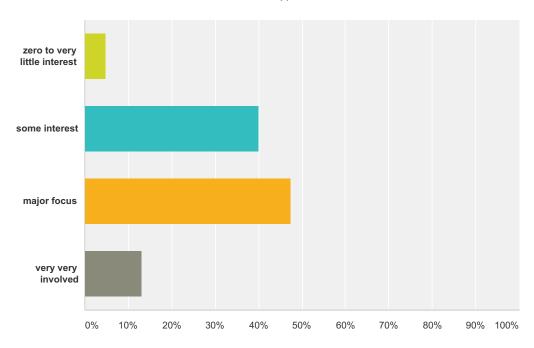

#### **Q6 Activism level**

Answered: 167 Skipped: 2

| Answer Choices               | Responses |    |
|------------------------------|-----------|----|
| zero to very little interest | 4.79%     | 8  |
| some interest                | 40.12%    | 67 |
| major focus                  | 47.31%    | 79 |
| very very involved           | 13.17%    | 22 |
| Total Respondents: 167       |           |    |