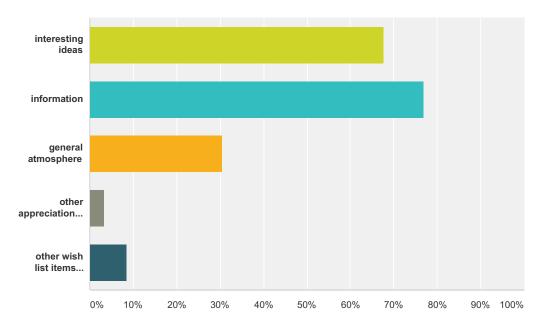

# Q10 Updates - what you most appreciate and what you'd like more of

Answered: 151 Skipped: 18

| Answer Choices                                  | Responses |     |
|-------------------------------------------------|-----------|-----|
| interesting ideas                               | 67.55%    | 102 |
| information                                     | 76.82%    | 116 |
| general atmosphere                              | 30.46%    | 46  |
| other appreciation items (please specify below) | 3.31%     | 5   |
| other wish list items (please specify below)    | 8.61%     | 13  |
| Total Respondents: 151                          |           |     |