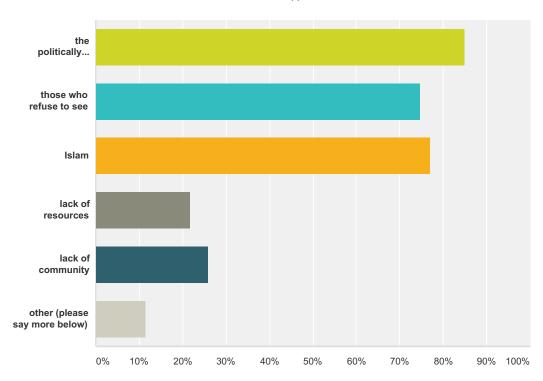

## **Q8 Major frustrations and obstacles**

Answered: 166 Skipped: 3

| Answer Choices                | Responses |     |
|-------------------------------|-----------|-----|
| the politically correct       | 84.94%    | 141 |
| those who refuse to see       | 74.70%    | 124 |
| Islam                         | 77.11%    | 128 |
| lack of resources             | 21.69%    | 36  |
| lack of community             | 25.90%    | 43  |
| other (please say more below) | 11.45%    | 19  |
| Total Respondents: 166        |           |     |