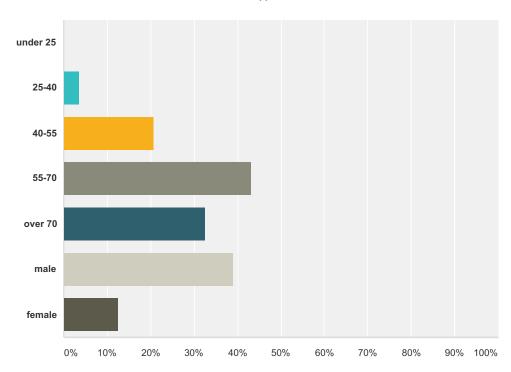

## Q1 Age range, and gender

Answered: 169 Skipped: 0

| Answer Choices         | Responses        |
|------------------------|------------------|
| under 25               | 0.00%            |
| 25-40                  | <b>3.55%</b> 6   |
| 40-55                  | <b>20.71%</b> 35 |
| 55-70                  | <b>43.20%</b> 73 |
| over 70                | <b>32.54%</b> 55 |
| male                   | <b>39.05%</b> 66 |
| female                 | <b>12.43%</b> 21 |
| Total Respondents: 169 |                  |