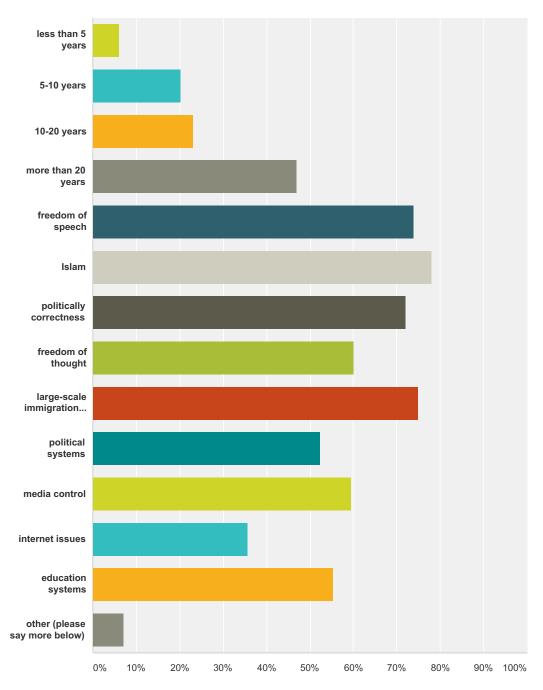

## Q5 Concern with freedom issues - freedom of speech, Islam, good thinking, PC, etc

Answered: 168 Skipped: 1

| Answer Choices     | Responses |    |
|--------------------|-----------|----|
| less than 5 years  | 5.95%     | 10 |
| 5-10 years         | 20.24%    | 34 |
| 10-20 years        | 23.21%    | 39 |
| more than 20 years | 47.02%    | 79 |

| freedom of speech                             | 73.81% | 124 |
|-----------------------------------------------|--------|-----|
| Islam                                         | 77.98% | 131 |
| politically correctness                       | 72.02% | 121 |
| freedom of thought                            | 60.12% | 101 |
| large-scale immigration and/or refugee influx | 75.00% | 126 |
| political systems                             | 52.38% | 88  |
| media control                                 | 59.52% | 100 |
| internet issues                               | 35.71% | 60  |
| education systems                             | 55.36% | 93  |
| other (please say more below)                 | 7.14%  | 12  |
| Total Respondents: 168                        |        |     |
|                                               |        |     |